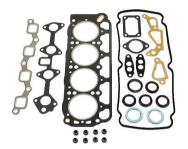

A5273937

**PISTON** 

A4955337

**HEAD GASKET SET** 

A4955356

**CON ROD BEARINGS** 

A3969562 A4893893

**CON ROD** 