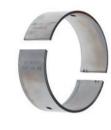

P01363

**CYLINDER LINER** 

A4919951

**VALVES** 

IN: A3802924 EXH: A3802967 CAPS

**MAIN BEARINGS** 

A3802010 THRUST WASHER: A3945528

OIL PUMP